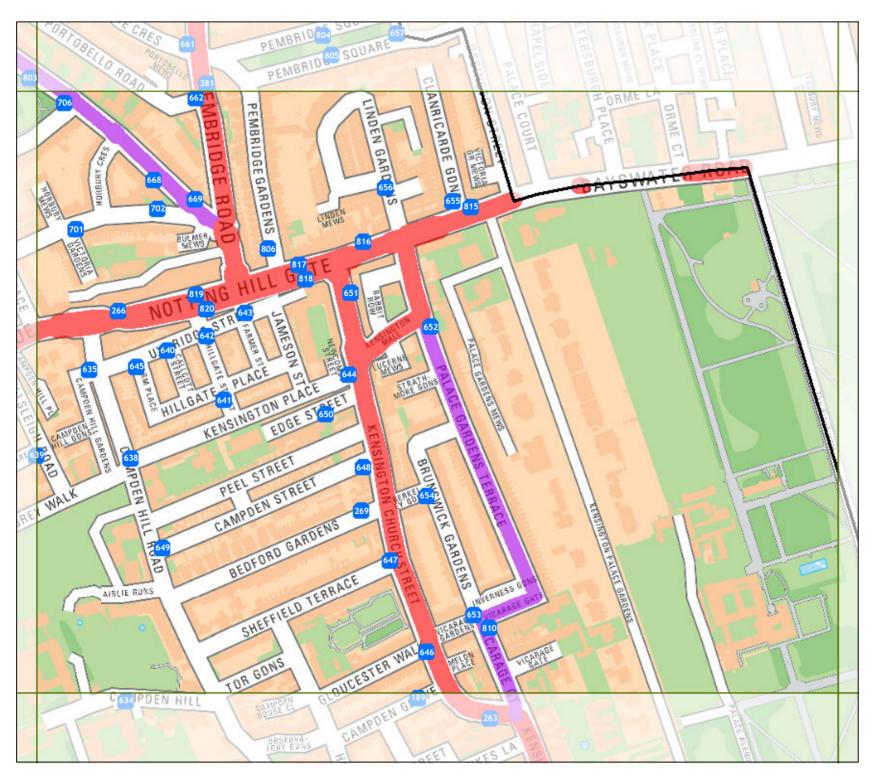

## Location of Pay and Display Machines

## Key

Pay and Display Machine\*

A Road

B Road

Borough Boundary

\*

The number shown on the blue symbols indicate the Pay and Display machine (PDM) number

Information on hours of operation, tariff and maximum stay allowed for each pay and display machine shown on this map can be found on the next page(s)

Parking Operations

## The Royal Borough of Kensington and Chelsea

Council Offices , 37 Pembroke Road London , W86PW

http://www.rbkc.gov.uk/parking

N N

Ref: 2858 Author: plat@rbkc.gov.uk Date: 09/12/2011

Scale >> 1 centimeter equals 47.2 meters

© Crown copyright and database rights 2011 Ordnance Survey 100021668

| Pay and<br>Display<br>Machine<br>Number | Street Name                | Location                                                    | Maximum<br>Hours | Tariff<br>(per<br>hour) | Control<br>Hours<br>Code* |
|-----------------------------------------|----------------------------|-------------------------------------------------------------|------------------|-------------------------|---------------------------|
| 266                                     | Notting Hill Gate (S)      | Outside 138 ( Futon Co.)                                    | 1                | £2.00                   | NH                        |
| 269                                     | Bedford Gardens (S)        | Outside 4                                                   | 4                | £3.00                   | В                         |
| 635                                     | Campden Hill Gardens (S)   | Outside 101                                                 | 4                | £3.00                   | В                         |
| 638                                     | Campden Hill Road (C)      | Outside 140 (PDM shared with Kensington Place)              | 2                | £3.00                   | В                         |
| 639                                     | Campden Hill Square (S)    | Opposite 13 across from 17                                  | 4                | £3.00                   | В                         |
| 640                                     | Uxbridge Street            | Opposite 23                                                 | 4                | £3.00                   | В                         |
| 641                                     | Hillgate Street            | Outside 28 to 26, junction Hillgate Place                   | 4                | £3.00                   | В                         |
| 642                                     | Hillgate Street            | Junction with Uxbridge Street                               | 2                | £3.00                   | В                         |
| 643                                     | Uxbridge Street            | Opposite Farmer Street Side of Hobson House                 | 2                | £3.00                   | В                         |
| 644                                     | Kensington Place (C)       | Junction with Kensington Church Street (shared with KCS)    | 2                | £3.00                   | В                         |
| 645                                     | Farm Place (S)             | Opposite Farm Cottage                                       | 4                | £3.00                   | В                         |
| 646                                     | Gloucester Walk (S)        | Opposite Campden House Court                                | 2                | £3.00                   | В                         |
| 647                                     | Sheffield Terrace (S)      | Outside 2                                                   | 4                | £3.00                   | В                         |
| 648                                     | Campden Street (S)         | Opposite 2, Ken Church St end                               | 4                | £3.00                   | В                         |
| 649                                     | Campden Street (S)         | Opposite 55, Campden Hill Road end                          | 4                | £3.00                   | В                         |
| 650                                     | Edge Street (S)            | Opposite 16                                                 | 2                | £3.00                   | В                         |
| 651                                     | Kensington Church Street   | Outside 202 Opposite Waterstones junction with Notting Hill | 2                | £3.00                   | В                         |
| 652                                     | Palace Gardens Terrace (S) | Opposite The Mall Tavern, junction with Ken Mall            | 4                | £3.00                   | В                         |
| 653                                     | Brunswick Gardens (S)      | Junction with Vicarage Gardens                              | 4                | £3.00                   | В                         |
| 654                                     | Berkeley Gardens (C)       | Junction with Brunswick Gdns (close to Wall)                | 4                | £3.00                   | В                         |
| 655                                     | Clanricarde Gardens (S)    | Side of Clanricarde Mansions                                | 2                | £3.00                   | В                         |
| 656                                     | Linden Gardens (S)         | Before square of Linden Gardens                             | 4                | £3.00                   | В                         |
| 662                                     | Portobello Road (S)        | Junction with Pembridge Villas                              | 2                | £2.00                   | В                         |
| 668                                     | Kensington Park Road       | Outside church, Diagonally Opposite 669                     | 2                | £2.00                   | В                         |
| 669                                     | Kensington Park Road       | Outside 8 - 10, Diagonally Opposite 668                     | 1                | £2.00                   | В                         |

| Pay and<br>Display<br>Machine<br>Number | Street Name           | Location                                      | Maximum<br>Hours | Tariff<br>(per<br>hour) | Control<br>Hours<br>Code* |
|-----------------------------------------|-----------------------|-----------------------------------------------|------------------|-------------------------|---------------------------|
| 701                                     | Ladbroke Road (C)     | Outside 53 (shared with Victoria Gardens)     | 2                | £2.00                   | В                         |
| 702                                     | Ladbroke Road         | Outside church                                | 1                | £2.00                   | В                         |
| 706                                     | Ladbroke Square (C)   | Junction with Kensington Park Road            | 4                | £2.00                   | В                         |
| 806                                     | Pembridge Gardens (S) | Outside 4, near Notting Hill Gate             | 4                | £2.00                   | В                         |
| 810                                     | Vicarage Gate (S)     | Opposite motorcycle bay                       | 4                | £3.00                   | В                         |
| 815                                     | Notting Hill Gate     | Outside 2 - 6 Wellington Terrace              | 0.5              | £1.00                   | NH                        |
| 816                                     | Notting Hill Gate     | Outside 38, by Linden Gdns                    | 0.5              | £1.00                   | NH                        |
| 817                                     | Notting Hill Gate     | Outside 68, by Pembridge Gdns                 | 0.5              | £1.00                   | NH                        |
| 818                                     | Notting Hill Gate     | Outside 47, near Waterstones                  | 0.5              | £1.00                   | NH                        |
| 819                                     | Notting Hill Gate     | Outside 104 - 106 outside WH Smiths (one bay) | 1                | £2.00                   | NH                        |
| 820                                     | Notting Hill Gate     | Outside 97                                    | 0.5              | £1.00                   | NH                        |